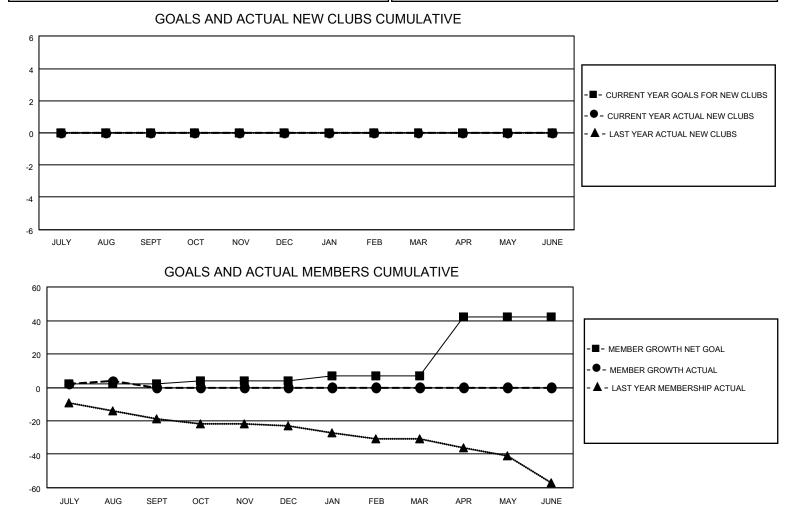

## LOCATION PENNSYLVANIA

District 14 B

Results as of: 8/31/2023

| Clubs                 |               |           |               | Members               |                        |                         |                                                    |
|-----------------------|---------------|-----------|---------------|-----------------------|------------------------|-------------------------|----------------------------------------------------|
| RESULTS FOR 2023-2024 |               |           |               | RESULTS FOR 2023-2024 |                        |                         |                                                    |
| QUARTER               | NEW CLUB GOAL | NEW CLUBS | DROPPED CLUBS | QUARTER               | BER GROWTH NET<br>GOAL | MEMBER GROWTH<br>ACTUAL | DROPPED<br>MEMBERS ACTUAL<br>(including transfers) |
| JULY/AUG/SEPT         | 0             | 0         | 0             | JULY/AUG/SEPT         | 2                      | 16                      | 12                                                 |
| OCT/NOV/DEC           | 0             | 0         | 0             | OCT/NOV/DEC           | 2                      | 0                       | 0                                                  |
| JAN/FEB/MAR           | 0             | 0         | 0             | JAN/FEB/MAR           | 3                      | 0                       | 0                                                  |
| APR/MAY/JUNE          | 0             | 0         | 0             | APR/MAY/JUNE          | 35                     | 0                       | 0                                                  |